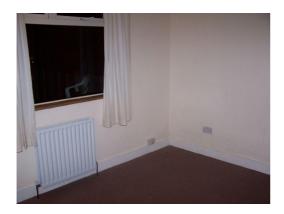

### **BEDROOM ONE:**

Coved ceiling and front aspect double glazed window. Double radiator and telephone point.

### BEDROOM TWO: 8' 9" x 7' 9" (2.67m x 2.36m)

Coved ceiling and rear aspect double glazed window. Double radiator.