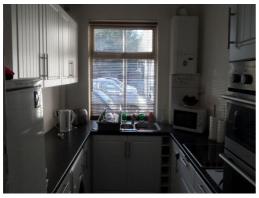

## <u>KITCHEN: 8' 8" x 7' 6" (2.64m x 2.29m)</u>

Rear aspect double glazed window and part tiled walls. Roll top worksurfaces with stainless steel sink unit with mixer taps. Range of eye and base level units. Fitted oven and grill and electric hob. Wall mounted central heating boiler.